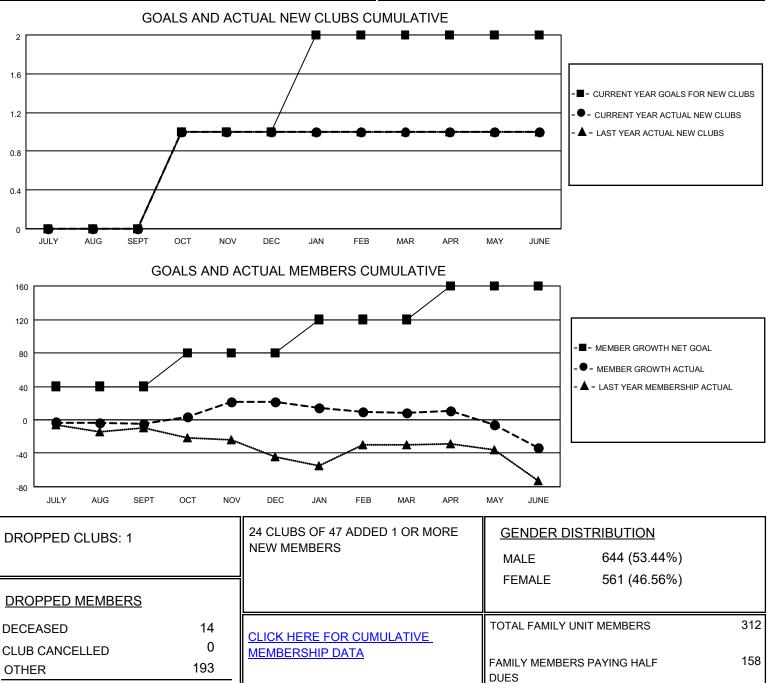

## LOCATION MINNESOTA

District 5M 10

Results as of: 6/30/2021

| Clubs                 |               |           |               | Members               |                        |                         |                                                    |
|-----------------------|---------------|-----------|---------------|-----------------------|------------------------|-------------------------|----------------------------------------------------|
| RESULTS FOR 2020-2021 |               |           |               | RESULTS FOR 2020-2021 |                        |                         |                                                    |
| QUARTER               | NEW CLUB GOAL | NEW CLUBS | DROPPED CLUBS | QUARTER               | BER GROWTH NET<br>GOAL | MEMBER GROWTH<br>ACTUAL | DROPPED<br>MEMBERS ACTUAL<br>(including transfers) |
| JULY/AUG/SEPT         | 0             | 0         | 0             | JULY/AUG/SEPT         | 40                     | 54                      | 45                                                 |
| OCT/NOV/DEC           | 1             | 1         | 0             | OCT/NOV/DEC           | 40                     | 115                     | 76                                                 |
| JAN/FEB/MAR           | 1             | 0         | 0             | JAN/FEB/MAR           | 40                     | 8                       | 22                                                 |
| APR/MAY/JUNE          | 0             | 0         | 1             | APR/MAY/JUNE          | 40                     | 24                      | 64                                                 |